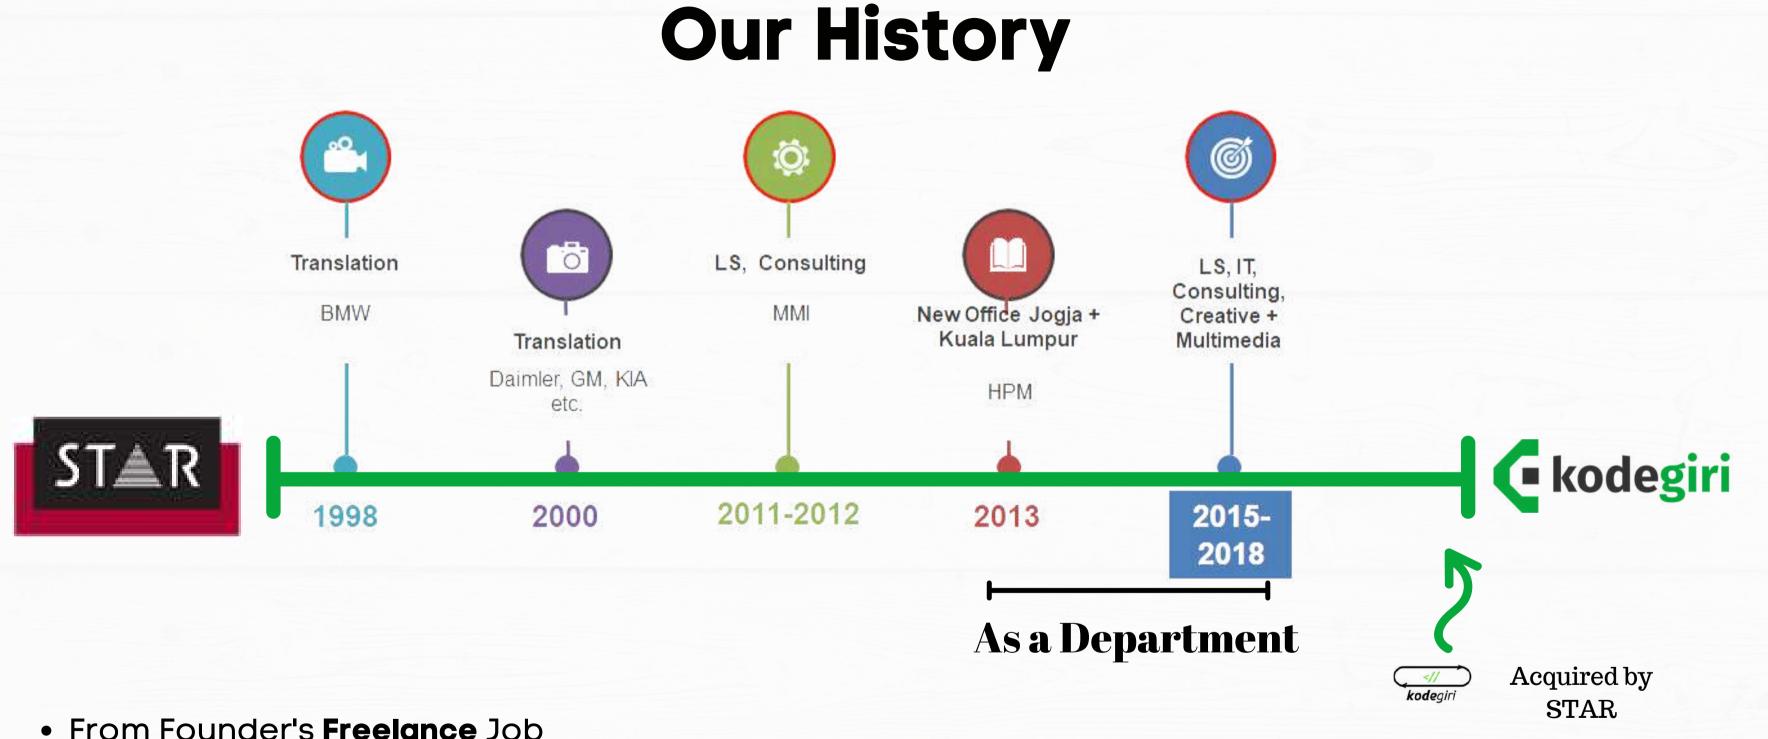

### Why Consider Us? **About Kodegiri**

- Kodegiri starts from a humble beginning: a community of laid-off developers during the COVID-19 pandemic in 2020.
- Transforming into one of the market-leading on the Marketing Technology & Digital Community Expert in South East Asia.
- Having been acquired by STAR, we help Clients and educational institutions solve their technological and human quality issues by combining The best project & resource management & 25+ years of experience.

### HASSLE-FREE; WORK AS YOUR OWN TEAM

Having been acquired by STAR, Kodegiri, then, is a "Young" STAR Software Indonesia, which means we inherited the **experience** of serving our clients using the "Indonesian Manner" for the **last 24 years**, the combined knowledge of European Standard resources and project management will help you finish the biggest and tightest project you have.

- From Founder's Freelance Job
- To Provide Opportunities for those who had been fired during the Pandemic